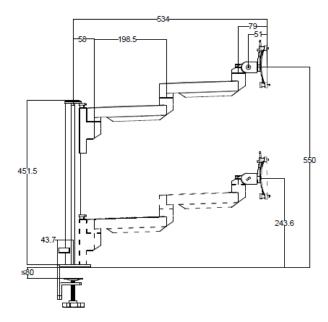

## Technical Specification Sheet Product Name: Filex Galaxy

Product Dimensions

Product adjustment angle

Dimensions are in mm.

Mounted Load Range: 0kg – 18 kg Horizontal Range: 534 mm Vertical motion Range: 306 mm Tilt Range: -45° / +110° Pivot Range: 360° VESA : 75\*75 / 100\*100 Total product recyclable: 100%