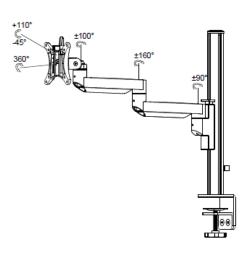

## Technical Specification Sheet Product Name: Filex Galaxy

Product Dimensions

Product adjustment angle

Dimensions are in mm.

Mounted Load Range: 0kg – 18 kg Horizontal Range: 534 mm Vertical motion Range: 306 mm Tilt Range: -45° / +110° Pivot Range: 360° VESA : 75\*75 / 100\*100 Total product recyclable: 100%